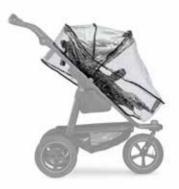

You can find the exact specifications on our homepage.

group-0 adapter

rain cover