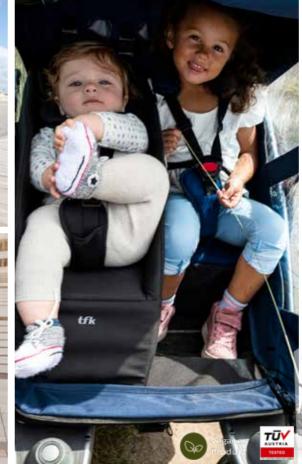

## Colour and wheel variants

navy

- stroller and bicycle trailer
- approved for pedelecs up to 25 km/h
- infinitely adjustable backrest
- dirt and water repellent
- fabrics with UV protection 50+
- 12" front and 20" rear air wheels
- individually suspended rear wheels
- light aluminium frame
- rear disc brakes
- flexible storage space
- height adjustable handle
- integrated weather protection
- flag in TFK design
- safety light (in addition to the normal reflectors)
- additional reflective tapes
- UV protection / insect protection

## Baby seat for velo.

With the big brother or sister on the road? Then grab our velobaby right away. You can use it as a single seat and/or as a sibling.

velobaby

- patented combi unit (carrycot & seat with fold-out footboard
- 12" air chamber wheels
- infinitely adjustable backrest
- large canopy with ventilation options and UV protection
- dirt and water repellent fabrics with UV protection 50+
- large ergonomic and breathable lying and sitting surface
- liaht aluminium frame
- rear disc brakes
- reflective tapes on hood and basket
- height adjustable handle
- individually suspended rear wheels