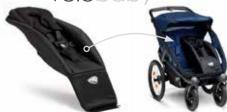

## Baby seat for velo.

With the big brother or sister on the road? Then grab our velobaby right away. You can use it as a single seat and/or as a sibling.

velobaby

- patented combi unit (carrycot & seat with fold-out footboard
- 12" air chamber wheels
- infinitely adjustable backrest
- large canopy with ventilation options and UV protection
- dirt and water repellent fabrics with UV protection 50+
- large ergonomic and breathable lying and sitting surface
- liaht aluminium frame
- rear disc brakes
- reflective tapes on hood and basket
- height adjustable handle
- individually suspended rear wheels

can be attached to the frame as you need it. And that in seconds.

grau