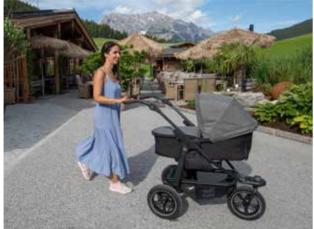

Jogging, hiking, shopping maximum comfort and maximum variability in one model?

Our manoeuvrable prams are reliable all-rounders for your parents' everyday life - so you can have more adventures off the road. With optional "non-flat" tyres and patented folding mechanism for even easier and safer handling.

premium

air chamber or air wheels

- patented combi unit (carrycot & seat) with fold-out footboard
- infinitely adjustable backrest
- large canopy with ventilation options and UV protection
- dirt and water repellent fabrics with UV protection 50+
- large ergonomic and Breathable lying and sitting surface
- many flexible storage spaces
- reflective tapes on hood and basket
- height adjustable leather push handle (PU)
   individually suspended rear wheels

#### Colour and wheel variants

premium premium anthracite grey

air chamber or air wheels

The **tfk duo** is of course also available with our **XXL** comfort sports seats with breathable seat and continuously adjustable backrest, as well as integrated weather protection. It can then be used for up to 48 months. Also in the sibling version.