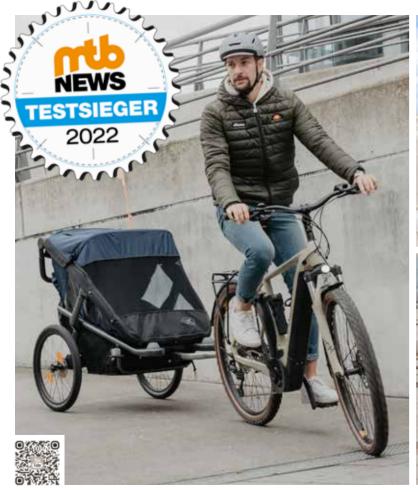

## Colour and wheel variants

navy

- stroller and bicycle trailer
- approved for pedelecs up to 25 km/h
- infinitely adjustable backrest
- dirt and water repellent
- fabrics with UV protection 50+
- 12" front and 20" rear air wheels
- individually suspended rear wheels
- light aluminium frame
- rear disc brakes
- flexible storage space
- height adjustable handle
- integrated weather protection
- flag in TFK design
- safety light (in addition to the normal reflectors)
- additional reflective tapes
- UV protection / insect protection