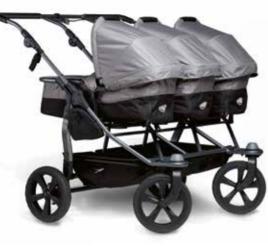

#### Colour and wheel variants

premium premium anthracite grey

air chamber or air wheels

The **tfk duo** is of course also available with our **XXL** comfort sports seats with breathable seat and continuously adjustable backrest, as well as integrated weather protection. It can then be used for up to 48 months. Also in the sibling version.