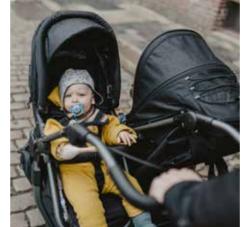

# The combi prams with innovative combi unit

(carrycot & seat)

For all those who do not want to compromise.

The **tfk mono**2 and **duo** are the result of decades of experience, developed and designed by parents for parents. The combi unit (carrycot & seat) transforms from a carrycot with comfort mattress, which is one of the largest on the market, to a comfortable seat, with a new additional reclining position. The versatile features, such as the steplessly adjustable backrest or the world's first usable footrest, allow you to use the **tfk mono**2 and **duo** from birth until at least 36 months. In addition, you can choose between 12" air or air chamber tyres.

- patented combi unit (carrycot & seat) with fold-out footboard
- optional 12" air or air chamber wheels
- infinitely adjustable backrest
- large canopy with UV protection
- dirt and water repellent fabrics with UV protection 50+
- large ergonomic and breathable lying and sitting surface
- reflective tapes on hood and basket
- height adjustable leather push handle (PU)
- individually suspended rear wheels
- light aluminium frame
- rear disc brakes
- many flexible storage spaces