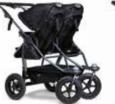

#### Colour and wheel variants

premium premium anthracite grey

air chamber or air wheels

The **tfk duo** is of course also available with our **XXL** comfort sports seats with breathable seat and continuously adjustable backrest, as well as integrated weather protection. It can then be used for up to 48 months. Also in the sibling version.