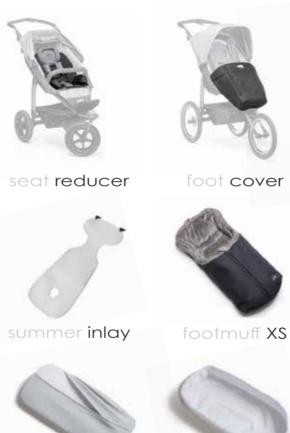

Whether footmuff, group-0 adapter, multiboard or the also new summer support for the seat - all accessory options are developed by parents for parents.

You can find further extensive accessory options and spare parts for all our pushchairs, as well as your local specialist dealer, on the Internet at: