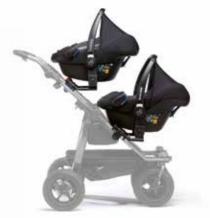

## Baby seat for velo.

With the big brother or sister on the road? Then grab our velobaby right away. You can use it as a single seat and/or as a sibling.

velobaby

- patented combi unit (carrycot & seat with fold-out footboard
- 12" air chamber wheels
- infinitely adjustable backrest
- large canopy with ventilation options and UV protection
- dirt and water repellent fabrics with UV protection 50+
- large ergonomic and breathable lying and sitting surface
- liaht aluminium frame
- rear disc brakes
- reflective tapes on hood and basket
- height adjustable handle
- individually suspended rear wheels