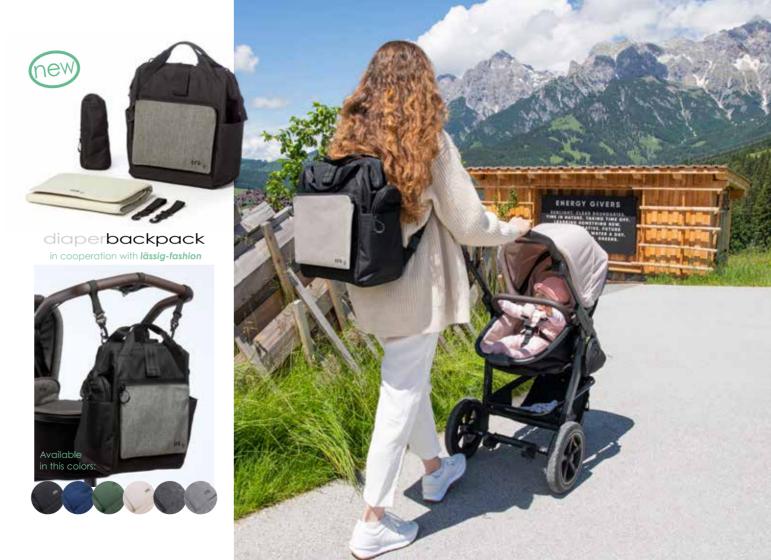

#### Shopping bag with a difference

new Perfectly matched to the basket shape of the **tfk mono**, you can use the new tfk citybag in many ways. With practical storage compartments that can be folded outwards as needed and carrying straps for easy transport.