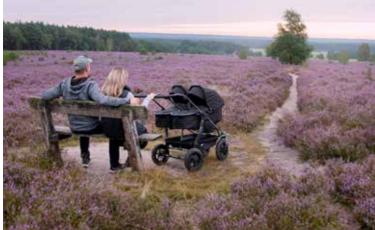

# The combi prams with innovative combi unit

(carrycot & seat)

For all those who do not want to compromise.

The **tfk mono**2 and **duo** are the result of decades of experience, developed and designed by parents for parents. The combi unit (carrycot & seat) transforms from a carrycot with comfort mattress, which is one of the largest on the market, to a comfortable seat, with a new additional reclining position. The versatile features, such as the steplessly adjustable backrest or the world's first usable footrest, allow you to use the **tfk mono**2 and **duo** from birth until at least 36 months. In addition, you can choose between 12" air or air chamber tyres.