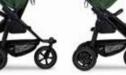

Jogging, hiking, shopping maximum comfort and maximum variability in one model?

Our manoeuvrable prams are reliable all-rounders for your parents' everyday life - so you can have more adventures off the road. With optional "non-flat" tyres and patented folding mechanism for even easier and safer handling.

- patented combi unit (carrycot & seat) with fold-out footboard
- optional 12" air or air chamber wheels
- infinitely adjustable backrest
- large canopy with UV protection
- dirt and water repellent fabrics with UV protection 50+
- large ergonomic and breathable lying and sitting surface
- reflective tapes on hood and basket
- height adjustable leather push handle (PU)
- individually suspended rear wheels
- light aluminium frame
- rear disc brakes
- many flexible storage spaces