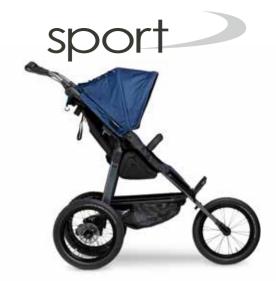

#### Sporting use

The Sport+ test developed in cooperation with TÜV Austria confirms this:
Our prams and strollers provide more safety during sports.

Jogging, hiking, shopping maximum comfort and maximum variability in one model?

Our manoeuvrable prams are reliable all-rounders for your parents' everyday life - so you can have more adventures off the road. With optional "non-flat" tyres and patented folding mechanism for even easier and safer handling.