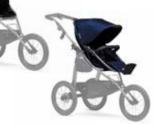

# The combi prams with innovative combi unit

(carrycot & seat)

For all those who do not want to compromise.

The **tfk mono**2 and **duo** are the result of decades of experience, developed and designed by parents for parents. The combi unit (carrycot & seat) transforms from a carrycot with comfort mattress, which is one of the largest on the market, to a comfortable seat, with a new additional reclining position. The versatile features, such as the steplessly adjustable backrest or the world's first usable footrest, allow you to use the **tfk mono**2 and **duo** from birth until at least 36 months. In addition, you can choose between 12" air or air chamber tyres.

The **tfk mono**2 is of course also available with our **XXL-comfort** sports seat with breathable seat surface and **continuously** adjustable backrest, as well as integrated weather protection. It can then be used for up to 48 months.