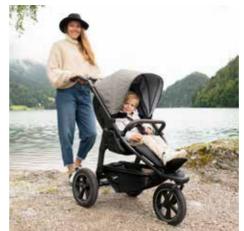

The **tfk mono**2 is of course also available with our **XXL-comfort** sports seat with breathable seat surface and **continuously** adjustable backrest, as well as integrated weather protection. It can then be used for up to 48 months.

premium

air chamber or air wheels

- patented combi unit (carrycot & seat) with fold-out footboard
- infinitely adjustable backrest
- large canopy with ventilation options and UV protection
- dirt and water repellent fabrics with UV protection 50+
- large ergonomic and Breathable lying and sitting surface
- many flexible storage spaces
- reflective tapes on hood and basket
- height adjustable leather push handle (PU)
   individually suspended rear wheels