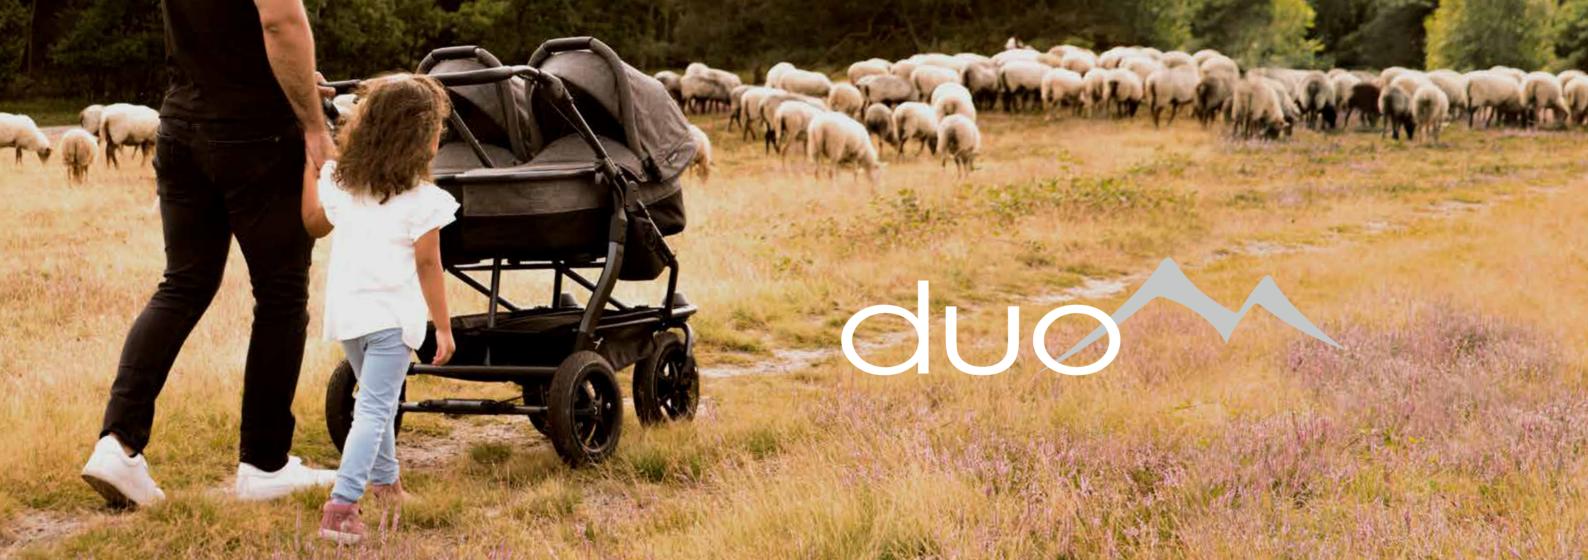

# The combi prams with innovative combi unit

(carrycot & seat)

For all those who do not want to compromise.

The **tfk mono**2 and **duo** are the result of decades of experience, developed and designed by parents for parents. The combi unit (carrycot & seat) transforms from a carrycot with comfort mattress, which is one of the largest on the market, to a comfortable seat, with a new additional reclining position. The versatile features, such as the steplessly adjustable backrest or the world's first usable footrest, allow you to use the **tfk mono**2 and **duo** from birth until at least 36 months. In addition, you can choose between 12" air or air chamber tyres.