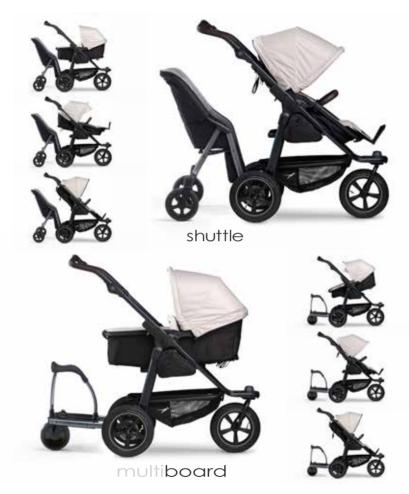

Whether footmuff, group-0 adapter, multiboard or the also new summer support for the seat - all accessory options are developed by parents for parents.

You can find further extensive accessory options and spare parts for all our pushchairs, as well as your local specialist dealer, on the Internet at:

www.ffk-buggy.com

mamaboard