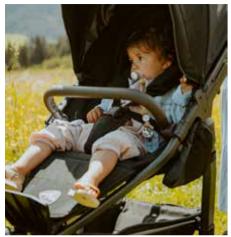

# The combi prams with innovative combi unit

(carrycot & seat)

For all those who do not want to compromise.

The **tfk mono**2 and **duo** are the result of decades of experience, developed and designed by parents for parents. The combi unit (carrycot & seat) transforms from a carrycot with comfort mattress, which is one of the largest on the market, to a comfortable seat, with a new additional reclining position. The versatile features, such as the steplessly adjustable backrest or the world's first usable footrest, allow you to use the **tfk mono**2 and **duo** from birth until at least 36 months. In addition, you can choose between 12" air or air chamber tyres.

- patented combi unit (carrycot & seat) with fold-out footboard
- optional 12" air or air chamber wheels
- infinitely adjustable backrest
- large canopy with UV protection
- dirt and water repellent fabrics with UV protection 50+
- large ergonomic and breathable lying and sitting surface
- reflective tapes on hood and basket
- height adjustable leather push handle (PU)
- individually suspended rear wheels
- light aluminium frame
- rear disc brakes
- many flexible storage spaces