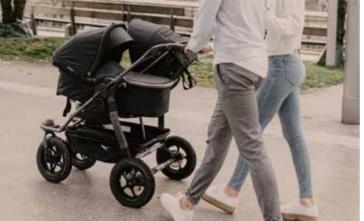

# The combi prams with innovative combi unit

(carrycot & seat)

For all those who do not want to compromise.

The **tfk mono**2 and **duo** are the result of decades of experience, developed and designed by parents for parents. The combi unit (carrycot & seat) transforms from a carrycot with comfort mattress, which is one of the largest on the market, to a comfortable seat, with a new additional reclining position. The versatile features, such as the steplessly adjustable backrest or the world's first usable footrest, allow you to use the **tfk mono**2 and **duo** from birth until at least 36 months. In addition, you can choose between 12" air or air chamber tyres.

Jogging, hiking, shopping maximum comfort and maximum variability in one model?

Our manoeuvrable prams are reliable all-rounders for your parents' everyday life - so you can have more adventures off the road. With optional "non-flat" tyres and patented folding mechanism for even easier and safer handling.