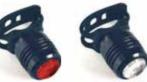

## Colour and wheel variants

navy

- stroller and bicycle trailer
- approved for pedelecs up to 25 km/h
- infinitely adjustable backrest
- dirt and water repellent
- fabrics with UV protection 50+
- 12" front and 20" rear air wheels
- individually suspended rear wheels
- light aluminium frame
- rear disc brakes
- flexible storage space
- height adjustable handle
- integrated weather protection
- flag in TFK design
- safety light (in addition to the normal reflectors)
- additional reflective tapes
- UV protection / insect protection

buggyguard

citybag

ledlight for front and back

Make your thing out of it - with original accessories from tfk

transportbag

handwarmer

cupholder

reflectievestickers