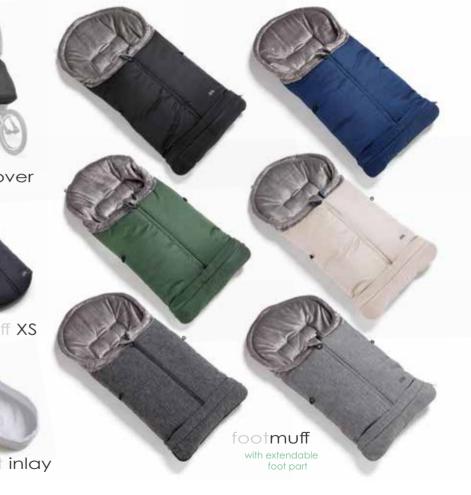

Whether footmuff, group-0 adapter, multiboard or the also new summer support for the seat - all accessory options are developed by parents for parents.

You can find further extensive accessory options and spare parts for all our pushchairs, as well as your local specialist dealer, on the Internet at: