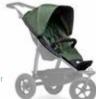

Jogging, hiking, shopping maximum comfort and maximum variability in one model?

Our manoeuvrable prams are reliable all-rounders for your parents' everyday life - so you can have more adventures off the road. With optional "non-flat" tyres and patented folding mechanism for even easier and safer handling.

- patented combi unit (carrycot & seat) with fold-out footboard
- optional 12" air or air chamber wheels
- infinitely adjustable backrest
- large canopy with UV protection
- dirt and water repellent fabrics with UV protection 50+
- large ergonomic and breathable lying and sitting surface
- reflective tapes on hood and basket
- height adjustable leather push handle (PU)
- individually suspended rear wheels
- light aluminium frame
- rear disc brakes
- many flexible storage spaces