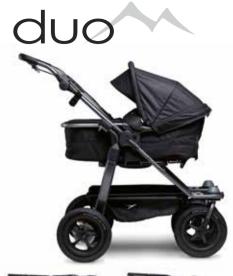

# The combi prams with innovative combi unit

(carrycot & seat)

For all those who do not want to compromise.

The **tfk mono**2 and **duo** are the result of decades of experience, developed and designed by parents for parents. The combi unit (carrycot & seat) transforms from a carrycot with comfort mattress, which is one of the largest on the market, to a comfortable seat, with a new additional reclining position. The versatile features, such as the steplessly adjustable backrest or the world's first usable footrest, allow you to use the **tfk mono**2 and **duo** from birth until at least 36 months. In addition, you can choose between 12" air or air chamber tyres.

- patented combi unit (carrycot & seat) with fold-out footboard
- optional 12" air or air chamber wheels
- infinitely adjustable backrest
- large canopy with UV protection
- dirt and water repellent fabrics with UV protection 50+
- large ergonomic and breathable lying and sitting surface
- reflective tapes on hood and basket
- height adjustable leather push handle (PU)
- individually suspended rear wheels
- light aluminium frame
- rear disc brakes
- many flexible storage spaces

premium

air chamber or air wheels

- patented combi unit (carrycot & seat) with fold-out footboard
- infinitely adjustable backrest
- large canopy with ventilation options and UV protection
- dirt and water repellent fabrics with UV protection 50+
- large ergonomic and Breathable lying and sitting surface
- many flexible storage spaces
- reflective tapes on hood and basket
- height adjustable leather push handle (PU)
   individually suspended rear wheels