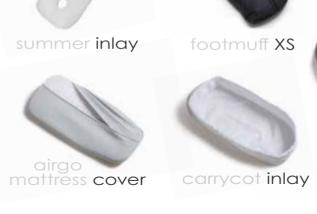

Whether footmuff, group-0 adapter, multiboard or the also new summer support for the seat - all accessory options are developed by parents for parents.

You can find further extensive accessory options and spare parts for all our pushchairs, as well as your local specialist dealer, on the Internet at: