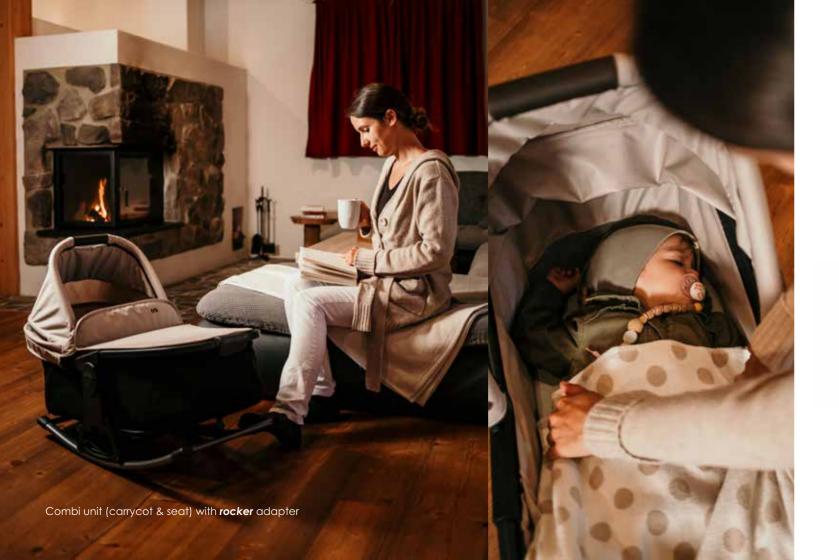

## accessories

Original customisation options

– everything from one source

We offer you numerous useful accessories that extend the functionality of our strollers according to your wishes.

The **rocker** adapter, as a supplement to the combi unit (carrycot & seat) of the **tfk mono**2 or **duo**, ensures a comfortable rest at home. Simply place the carrycot on the **rocker** adapter and rock your baby gently to sleep.