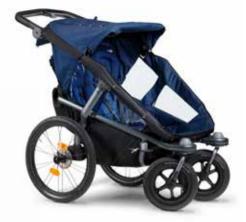

Jogging, hiking, shopping maximum comfort and maximum variability in one model?

Our manoeuvrable prams are reliable all-rounders for your parents' everyday life - so you can have more adventures off the road. With optional "non-flat" tyres and patented folding mechanism for even easier and safer handling.

- patented combi unit (carrycot & seat) with fold-out footboard
- optional 12" air or air chamber wheels
- infinitely adjustable backrest
- large canopy with UV protection
- dirt and water repellent fabrics with UV protection 50+
- large ergonomic and breathable lying and sitting surface
- reflective tapes on hood and basket
- height adjustable leather push handle (PU)
- individually suspended rear wheels
- light aluminium frame
- rear disc brakes
- many flexible storage spaces