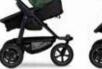

Jogging, hiking, shopping maximum comfort and maximum variability in one model?

Our manoeuvrable prams are reliable all-rounders for your parents' everyday life - so you can have more adventures off the road. With optional "non-flat" tyres and patented folding mechanism for even easier and safer handling.

- patented combi unit (carrycot & seat) with fold-out footboard
- optional 12" air or air chamber wheels
- infinitely adjustable backrest
- large canopy with UV protection
- dirt and water repellent fabrics with UV protection 50+
- large ergonomic and breathable lying and sitting surface
- reflective tapes on hood and basket
- height adjustable leather push handle (PU)
- individually suspended rear wheels
- light aluminium frame
- rear disc brakes
- many flexible storage spaces