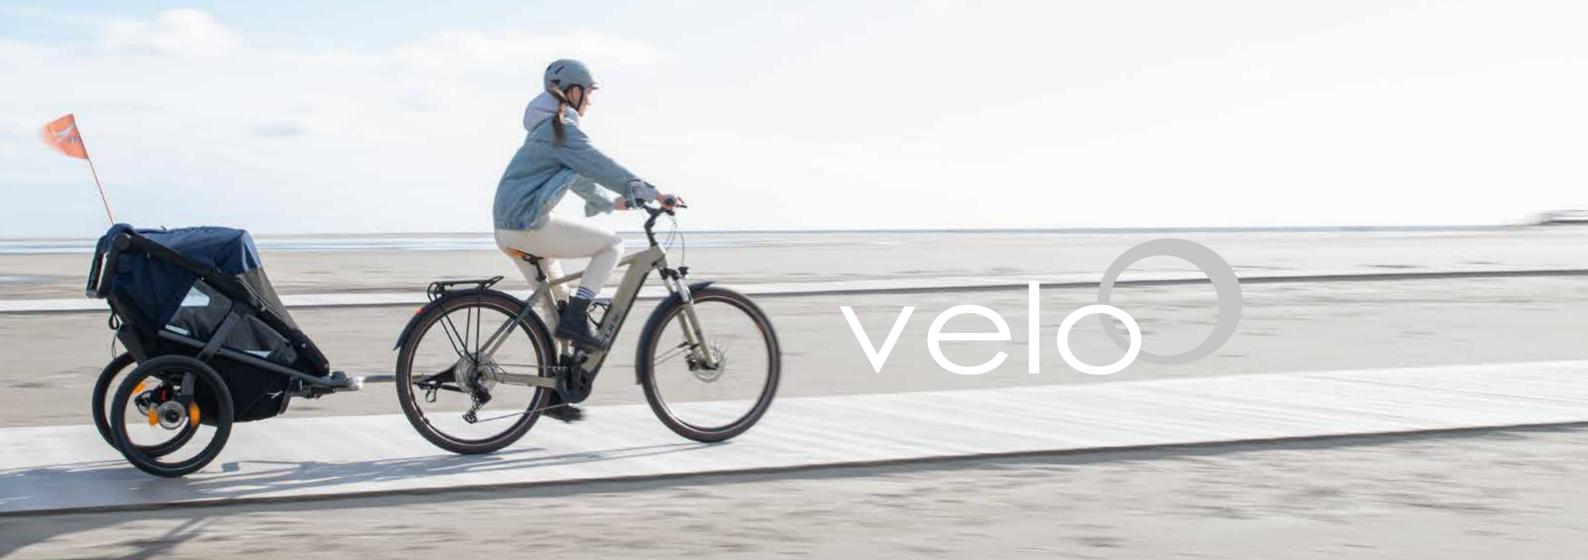

## Colour and wheel variants

navy

- stroller and bicycle trailer
- approved for pedelecs up to 25 km/h
- infinitely adjustable backrest
- dirt and water repellent
- fabrics with UV protection 50+
- 12" front and 20" rear air wheels
- individually suspended rear wheels
- light aluminium frame
- rear disc brakes
- flexible storage space
- height adjustable handle
- integrated weather protection
- flag in TFK design
- safety light (in addition to the normal reflectors)
- additional reflective tapes
- UV protection / insect protection

## Baby seat for velo.

With the big brother or sister on the road? Then grab our velobaby right away. You can use it as a single seat and/or as a sibling.

velobaby

- patented combi unit (carrycot & seat with fold-out footboard
- 12" air chamber wheels
- infinitely adjustable backrest
- large canopy with ventilation options and UV protection
- dirt and water repellent fabrics with UV protection 50+
- large ergonomic and breathable lying and sitting surface
- liaht aluminium frame
- rear disc brakes
- reflective tapes on hood and basket
- height adjustable handle
- individually suspended rear wheels