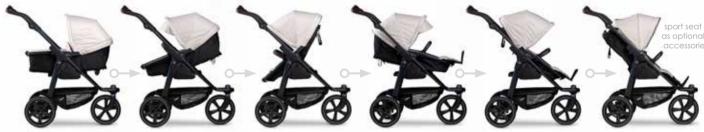

# The combi prams with innovative combi unit

(carrycot & seat)

For all those who do not want to compromise.

The **tfk mono**2 and **duo** are the result of decades of experience, developed and designed by parents for parents. The combi unit (carrycot & seat) transforms from a carrycot with comfort mattress, which is one of the largest on the market, to a comfortable seat, with a new additional reclining position. The versatile features, such as the steplessly adjustable backrest or the world's first usable footrest, allow you to use the **tfk mono**2 and **duo** from birth until at least 36 months. In addition, you can choose between 12" air or air chamber tyres.

- patented combi unit (carrycot & seat) with fold-out footboard
- optional 12" air or air chamber wheels
- infinitely adjustable backrest
- large canopy with UV protection
- dirt and water repellent fabrics with UV protection 50+
- large ergonomic and breathable lying and sitting surface
- reflective tapes on hood and basket
- height adjustable leather push handle (PU)
- individually suspended rear wheels
- light aluminium frame
- rear disc brakes
- many flexible storage spaces