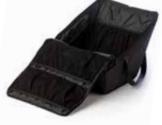

#### Shopping bag with a difference

new Perfectly matched to the basket shape of the **tfk mono**, you can use the new tfk citybag in many ways. With practical storage compartments that can be folded outwards as needed and carrying straps for easy transport.

buggyguard

citybag

ledlight for front and back

Make your thing out of it - with original accessories from tfk

transportbag

handwarmer

cupholder

reflectievestickers