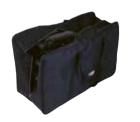

buggyguard

citybag

ledlight for front and back

Make your thing out of it - with original accessories from tfk

transportbag

handwarmer

cupholder

reflectievestickers