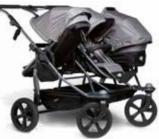

#### Colour and wheel variants

premium premium anthracite grey

air chamber or air wheels

The **tfk duo** is of course also available with our **XXL** comfort sports seats with breathable seat and continuously adjustable backrest, as well as integrated weather protection. It can then be used for up to 48 months. Also in the sibling version.