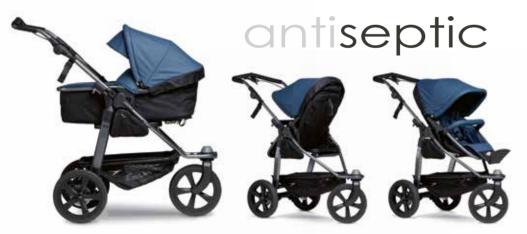

# The combi prams with innovative combi unit

(carrycot & seat)

For all those who do not want to compromise.

The **tfk mono**2 and **duo** are the result of decades of experience, developed and designed by parents for parents. The combi unit (carrycot & seat) transforms from a carrycot with comfort mattress, which is one of the largest on the market, to a comfortable seat, with a new additional reclining position. The versatile features, such as the steplessly adjustable backrest or the world's first usable footrest, allow you to use the **tfk mono**2 and **duo** from birth until at least 36 months. In addition, you can choose between 12" air or air chamber tyres.

- patented combi unit (carrycot & seat) with fold-out footboard
- optional 12" air or air chamber wheels
- infinitely adjustable backrest
- large canopy with UV protection
- dirt and water repellent fabrics with UV protection 50+
- large ergonomic and breathable lying and sitting surface
- reflective tapes on hood and basket
- height adjustable leather push handle (PU)
- individually suspended rear wheels
- light aluminium frame
- rear disc brakes
- many flexible storage spaces