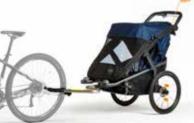

## Colour and wheel variants

navy

- stroller and bicycle trailer
- approved for pedelecs up to 25 km/h
- infinitely adjustable backrest
- dirt and water repellent
- fabrics with UV protection 50+
- 12" front and 20" rear air wheels
- individually suspended rear wheels
- light aluminium frame
- rear disc brakes
- flexible storage space
- height adjustable handle
- integrated weather protection
- flag in TFK design
- safety light (in addition to the normal reflectors)
- additional reflective tapes
- UV protection / insect protection