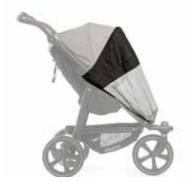

You can find the exact specifications on our homepage.

group-0 adapter

rain cover