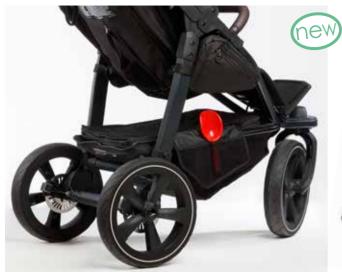

buggyguard

citybag

ledlight for front and back

Make your thing out of it - with original accessories from tfk

transportbag

handwarmer

cupholder

reflectievestickers