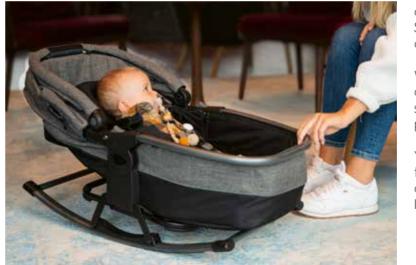

## accessories

Original customisation options

– everything from one source

We offer you numerous useful accessories that extend the functionality of our strollers according to your wishes.

The **rocker** adapter, as a supplement to the combi unit (carrycot & seat) of the **tfk mono**2 or **duo**, ensures a comfortable rest at home. Simply place the carrycot on the **rocker** adapter and rock your baby gently to sleep.