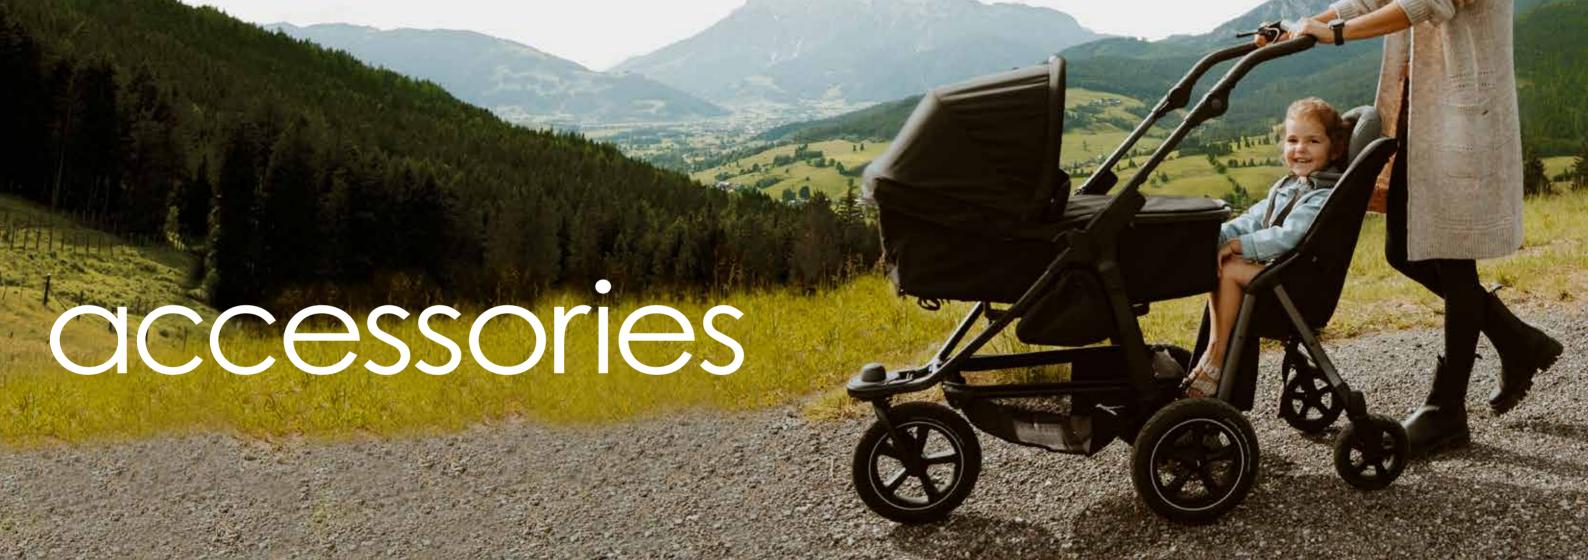

## accessories

Original customisation options

– everything from one source

We offer you numerous useful accessories that extend the functionality of our strollers according to your wishes.

The **rocker** adapter, as a supplement to the combi unit (carrycot & seat) of the **tfk mono**2 or **duo**, ensures a comfortable rest at home. Simply place the carrycot on the **rocker** adapter and rock your baby gently to sleep.

Whether footmuff, group-0 adapter, multiboard or the also new summer support for the seat - all accessory options are developed by parents for parents.

You can find further extensive accessory options and spare parts for all our pushchairs, as well as your local specialist dealer, on the Internet at: