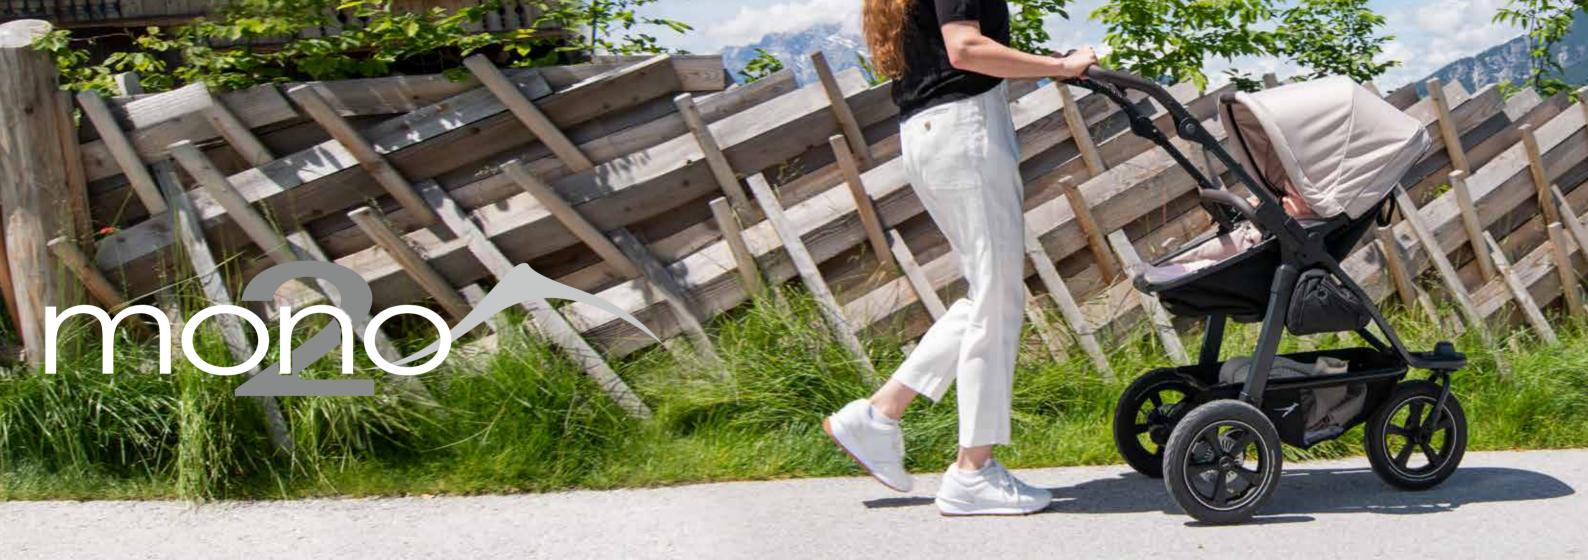

# The combi prams with innovative combi unit

(carrycot & seat)

For all those who do not want to compromise.

The **tfk mono**2 and **duo** are the result of decades of experience, developed and designed by parents for parents. The combi unit (carrycot & seat) transforms from a carrycot with comfort mattress, which is one of the largest on the market, to a comfortable seat, with a new additional reclining position. The versatile features, such as the steplessly adjustable backrest or the world's first usable footrest, allow you to use the **tfk mono**2 and **duo** from birth until at least 36 months. In addition, you can choose between 12" air or air chamber tyres.

Jogging, hiking, shopping maximum comfort and maximum variability in one model?

Our manoeuvrable prams are reliable all-rounders for your parents' everyday life - so you can have more adventures off the road. With optional "non-flat" tyres and patented folding mechanism for even easier and safer handling.