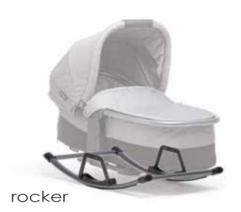

## accessories

Original customisation options

– everything from one source

We offer you numerous useful accessories that extend the functionality of our strollers according to your wishes.

The **rocker** adapter, as a supplement to the combi unit (carrycot & seat) of the **tfk mono**2 or **duo**, ensures a comfortable rest at home. Simply place the carrycot on the **rocker** adapter and rock your baby gently to sleep.