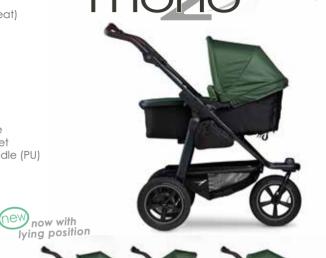

# The combi prams with innovative combi unit

(carrycot & seat)

For all those who do not want to compromise.

The **tfk mono**2 and **duo** are the result of decades of experience, developed and designed by parents for parents. The combi unit (carrycot & seat) transforms from a carrycot with comfort mattress, which is one of the largest on the market, to a comfortable seat, with a new additional reclining position. The versatile features, such as the steplessly adjustable backrest or the world's first usable footrest, allow you to use the **tfk mono**2 and **duo** from birth until at least 36 months. In addition, you can choose between 12" air or air chamber tyres.

- patented combi unit (carrycot & seat) with fold-out footboard
- optional 12" air or air chamber wheels
- infinitely adjustable backrest
- large canopy with UV protection
- dirt and water repellent fabrics with UV protection 50+
- large ergonomic and breathable lying and sitting surface
- reflective tapes on hood and basket
- height adjustable leather push handle (PU)
- individually suspended rear wheels
- light aluminium frame
- rear disc brakes
- many flexible storage spaces

The **tfk mono**2 is of course also available with our **XXL-comfort** sports seat with breathable seat surface and **continuously** adjustable backrest, as well as integrated weather protection. It can then be used for up to 48 months.